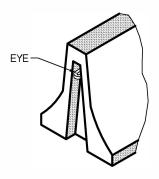

### **SIDE VIEW**



#### **PLAN VIEW**





#### **END DETAIL**

## **Concrete Strength**

32 MPa @ 28 days.
MANUFACTURED AS PER MOT SECTION 941



A Subsidiary of Northern Vac Services Ltd.

P.O. Box 6868

Fort St. John, B.C., V1J-4J3
Phone: (250) 785-3382
Fax: (250) 785-3381
Email: nvac@shaw.ca

# DRAINAGE BARRIER CDB-690 FEMALE 2001 lbs

| Drawn: | DVT           | Checked by: | Dwg No. 922 |
|--------|---------------|-------------|-------------|
| Date:  | February 2016 | Cert#       | Rev: 0      |



A Division of Northern Vac Services Ltd.

4665 Collier Place

Williams Lake, B.C., V2G-5E0
Phone: (250) 392-3169
Fax: (250) 392-3176
Web: www.grossoprecast.com