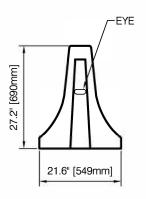

### **SIDE VIEW**



#### **PLAN VIEW**





#### **END DETAIL**

## **Concrete Strength**

32 MPa @ 28 days.
MANUFACTURED AS PER MOT SECTION 941



A Subsidiary of Northern Vac Services Ltd.

P.O. Box 6868

Fort St. John, B.C., V1J-4J3
Phone: (250) 785-3382
Fax: (250) 785-3381
Email: nvac@shaw.ca

# DRAINAGE BARRIER CDB-690 FEMALE 2001 lbs

| Drawn: | DVT           | Checked by: | Dwg No. 922 |
|--------|---------------|-------------|-------------|
| Date:  | February 2016 | Cert#       | Rev: 0      |



A Division of Northern Vac Services Ltd.

4665 Collier Place

Williams Lake, B.C., V2G-5E0
Phone: (250) 392-3169
Fax: (250) 392-3176
Web: www.grossoprecast.com