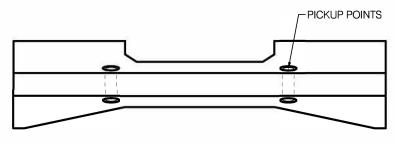

### **SIDE VIEW**



#### **PLAN VIEW**





#### **END DETAIL**

## **Concrete Strength**

32 MPa @ 28 days.
MANUFACTURED AS PER MOT SECTION 941



A Subsidiary of Northern Vac Services Ltd.

P.O. Box 6868

Fort St. John, B.C., V1J-4J3
Phone: (250) 785-3382
Fax: (250) 785-3381
Email: nvac@shaw.ca

# DRAINAGE BARRIER CDB-690 FEMALE 2001 lbs

| Drawn: | DVT           | Checked by: | Dwg No. 922 |
|--------|---------------|-------------|-------------|
| Date:  | February 2016 | Cert#       | Rev: 0      |



A Division of Northern Vac Services Ltd.

4665 Collier Place

Williams Lake, B.C., V2G-5E0
Phone: (250) 392-3169
Fax: (250) 392-3176
Web: www.grossoprecast.com