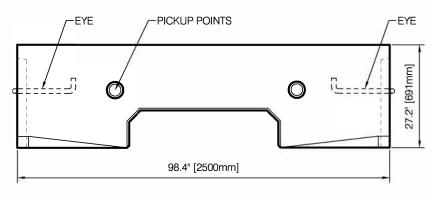

### **SIDE VIEW**



#### **PLAN VIEW**





#### **END DETAIL**

## **Concrete Strength**

32 MPa @ 28 days.
MANUFACTURED AS PER MOT SECTION 941



A Subsidiary of Northern Vac Services Ltd.

P.O. Box 6868

Fort St. John, B.C., V1J-4J3
Phone: (250) 785-3382
Fax: (250) 785-3381
Email: nvac@shaw.ca

# DRAINAGE BARRIER CDB-690 FEMALE 2001 lbs

| Drawn: | DVT           | Checked by: | Dwg No. 922 |
|--------|---------------|-------------|-------------|
| Date:  | February 2016 | Cert#       | Rev: 0      |



A Division of Northern Vac Services Ltd.

4665 Collier Place

Williams Lake, B.C., V2G-5E0
Phone: (250) 392-3169
Fax: (250) 392-3176
Web: www.grossoprecast.com