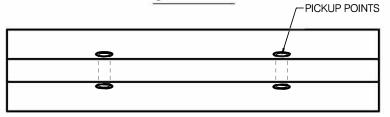

## MALE BARRIER SIDE VIEW





# FEMALE BARRIER SIDE VIEW



#### **PLAN VIEW**



## Concrete Strength

32 MPa @ 28 days.
MANUFACTURED AS PER MOT SECTION 941



A Subsidiary of Northern Vac Services Ltd.

P.O. Box 6868

Fort St. John, B.C., V1J-4J3
Phone: (250) 785-3382
Fax: (250) 785-3381
Email: nvac@shaw.ca

### ROADSIDE BARRIER CRB-690 MALE & FEMALE 2901 lbs

| Drawn: | DVT           | Checked by: CL | Dwg No. 915 |
|--------|---------------|----------------|-------------|
| Date:  | February 2016 | Cert #         | Rev: 0      |



A Division of Northern Vac Services Ltd.

4665 Collier Place

Williams Lake, B.C., V2G-5E0
Phone: (250) 392-3169
Fax: (250) 392-3176
Web: www.grossoprecast.com