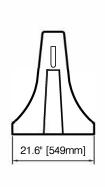

## MALE BARRIER SIDE VIEW





# FEMALE BARRIER SIDE VIEW



#### **PLAN VIEW**



## Concrete Strength

32 MPa @ 28 days.
MANUFACTURED AS PER MOT SECTION 941



A Subsidiary of Northern Vac Services Ltd.

P.O. Box 6868

Fort St. John, B.C., V1J-4J3
Phone: (250) 785-3382
Fax: (250) 785-3381
Email: nvac@shaw.ca

### ROADSIDE BARRIER CRB-690 MALE & FEMALE 2901 lbs

| Drawn: | DVT           | Checked by: CL | Dwg No. 915 |
|--------|---------------|----------------|-------------|
| Date:  | February 2016 | Cert #         | Rev: 0      |



A Division of Northern Vac Services Ltd.

4665 Collier Place

Williams Lake, B.C., V2G-5E0
Phone: (250) 392-3169
Fax: (250) 392-3176
Web: www.grossoprecast.com