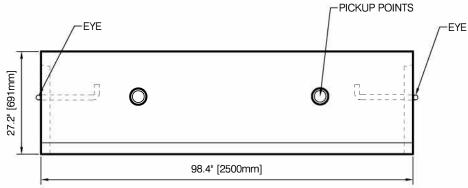

## MALE BARRIER SIDE VIEW





# FEMALE BARRIER SIDE VIEW



#### **PLAN VIEW**



## Concrete Strength

32 MPa @ 28 days.
MANUFACTURED AS PER MOT SECTION 941



A Subsidiary of Northern Vac Services Ltd.

P.O. Box 6868

Fort St. John, B.C., V1J-4J3
Phone: (250) 785-3382
Fax: (250) 785-3381
Email: nvac@shaw.ca

### ROADSIDE BARRIER CRB-690 MALE & FEMALE 2901 lbs

| Drawn: | DVT           | Checked by: CL | Dwg No. 915 |
|--------|---------------|----------------|-------------|
| Date:  | February 2016 | Cert #         | Rev: 0      |



A Division of Northern Vac Services Ltd.

4665 Collier Place

Williams Lake, B.C., V2G-5E0
Phone: (250) 392-3169
Fax: (250) 392-3176
Web: www.grossoprecast.com