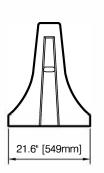

## MALE BARRIER SIDE VIEW





# FEMALE BARRIER SIDE VIEW



#### **PLAN VIEW**



## Concrete Strength

32 MPa @ 28 days.
MANUFACTURED AS PER MOT SECTION 941



A Subsidiary of Northern Vac Services Ltd.

P.O. Box 6868

Fort St. John, B.C., V1J-4J3
Phone: (250) 785-3382
Fax: (250) 785-3381
Email: nvac@shaw.ca

### ROADSIDE BARRIER CRB-690 MALE & FEMALE 2901 lbs

| Drawn: | DVT           | Checked by: CL | Dwg No. 915 |
|--------|---------------|----------------|-------------|
| Date:  | February 2016 | Cert #         | Rev: 0      |



A Division of Northern Vac Services Ltd.

4665 Collier Place

Williams Lake, B.C., V2G-5E0
Phone: (250) 392-3169
Fax: (250) 392-3176
Web: www.grossoprecast.com