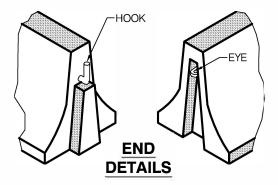

## MALE BARRIER SIDE VIEW





# FEMALE BARRIER SIDE VIEW



#### **PLAN VIEW**



## Concrete Strength

32 MPa @ 28 days.
MANUFACTURED AS PER MOT SECTION 941



A Subsidiary of Northern Vac Services Ltd.

P.O. Box 6868

Fort St. John, B.C., V1J-4J3
Phone: (250) 785-3382
Fax: (250) 785-3381
Email: nvac@shaw.ca

### ROADSIDE BARRIER CRB-690 MALE & FEMALE 2901 lbs

| Drawn: | DVT           | Checked by: CL | Dwg No. 915 |
|--------|---------------|----------------|-------------|
| Date:  | February 2016 | Cert #         | Rev: 0      |



A Division of Northern Vac Services Ltd.

4665 Collier Place

Williams Lake, B.C., V2G-5E0
Phone: (250) 392-3169
Fax: (250) 392-3176
Web: www.grossoprecast.com