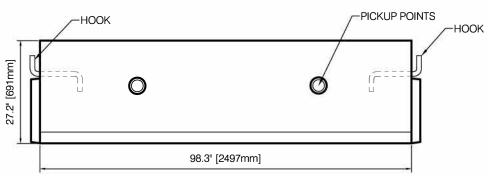

## MALE BARRIER SIDE VIEW





# FEMALE BARRIER SIDE VIEW



#### **PLAN VIEW**



## Concrete Strength

32 MPa @ 28 days.
MANUFACTURED AS PER MOT SECTION 941



A Subsidiary of Northern Vac Services Ltd.

P.O. Box 6868

Fort St. John, B.C., V1J-4J3
Phone: (250) 785-3382
Fax: (250) 785-3381
Email: nvac@shaw.ca

### ROADSIDE BARRIER CRB-690 MALE & FEMALE 2901 lbs

| Drawn: | DVT           | Checked by: CL | Dwg No. 915 |
|--------|---------------|----------------|-------------|
| Date:  | February 2016 | Cert #         | Rev: 0      |



A Division of Northern Vac Services Ltd.

4665 Collier Place

Williams Lake, B.C., V2G-5E0
Phone: (250) 392-3169
Fax: (250) 392-3176
Web: www.grossoprecast.com